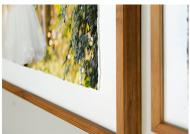

# FLOATING BAMBOO

Bamboo mouldings with hand torn photos printed on Fine Art grainy paper. Mounted behind UV resistant and lightweight acrylic. A real piece of art.

□ \$220 IIxIH" frame - holds 9xI2" Fine art print

□ \$3 | 5 | 16x20" frame - holds | 3x17" Fine art print

□ \$370 20x24" frame - holds 17x21" Fine art print

Each Floating InFinity wall frame includes a small spirit level to ensure your frames are hung straight, each and every time.