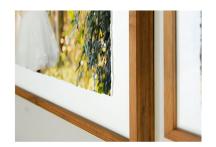

# FLOATING BAMBOO

Bamboo mouldings with hand torn photos printed on Fine Art grainy paper. Mounted behind UV resistant and lightweight acrylic. A real piece of art.

| AU\$ | <b>220</b> | / | FJ\$345 | 11x14 | frame - | holds | 9x12": | image   |
|------|------------|---|---------|-------|---------|-------|--------|---------|
| AU\$ | <b>315</b> | / | FJ\$500 | 16x20 | frame - | holds | 13x17' | ' image |
| AU\$ | <b>370</b> | / | FJ\$580 | 20x24 | frame - | holds | 17x 21 | "image  |

Each Floating InFinity wall frame includes a small spirit level to ensure your frames are hung straight, each and every time.