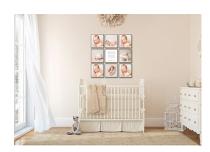

# YOUR ART FRAME

| □ AU\$ 128 / FJ\$202 10x8 frame - holds 7x5" image □ AU\$ 208 / FJ\$328 16x20 frame - holds 12x16" image □ AU\$ 292 / FJ\$454 20x24 frame - holds 16x20" image |
|----------------------------------------------------------------------------------------------------------------------------------------------------------------|
| Choose : □ White, □ Black or □ Walnut frame, □ matt or □ lustre paper                                                                                          |