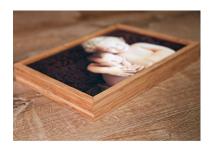

# YOUR ART FRAME

# BAMBOO

Gorgeous Bamboo frames featuring sleek moulding and glassless presentation for a natural look. Great to assemble several next to eachothers. Rectangle or square. Simple and elegant.

| ologarii.                                                                                                   |           |
|-------------------------------------------------------------------------------------------------------------|-----------|
| □ AU\$ 128 / FJ\$202 7x5" or 8x8" □ AU\$ 225 / FJ\$358 16x16" or 16x20 □ AU\$ 592 / FJ\$940 30x30" or 20x30 |           |
| Choose : □ matt or □ lustre paper or                                                                        | □ canevas |
|                                                                                                             |           |