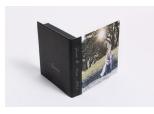

#### USB Case

A USB in a **personalised case**. It's a beautiful object with a **canevas cover** featuring your favorite image on the cover. It will preserve your memories preciously. Perfect to sit on a coffee table or desk.