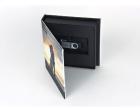

#### USB Case

A USB in a **personalised case**. It's a beautiful object with a **canevas cover** featuring your favorite image on the cover. It will preserve your memories preciously. Perfect to sit on a coffee table or desk.

\$ 180 including shipping