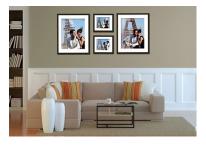

# YOUR ART FRAME

# BAMBOO

Gorgeous Bamboo frames featuring sleek moulding and glassless presentation for a natural look. Great to assemble several next to eachothers. Rectangle or square. Simple and elegant.

| ologarii.                                                                                                   |           |
|-------------------------------------------------------------------------------------------------------------|-----------|
| □ AU\$ 128 / FJ\$202 7x5" or 8x8" □ AU\$ 225 / FJ\$358 16x16" or 16x20 □ AU\$ 592 / FJ\$940 30x30" or 20x30 |           |
| Choose : □ matt or □ lustre paper or                                                                        | □ canevas |
|                                                                                                             |           |